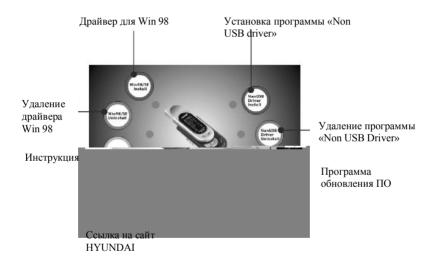

# **Installing the Additive Function Programs**

- 1. You may install and uninstall the WIN98/SE Driver and NON USB Driver (for upgrading) using the additive programs (for upgrading).
- 2. How to Install

Win 98 Installation Driver

Click the WIN98/SE Install

DOS Screen appears and installation procedure is completed.

- When the installation is completed, connect the player to the USB Port.
- The Player is recognized and automatically installed, and it is recognized as "Mobile disk" in the file monitoring window.
- 3 How to Delete
- Insert the CD provided with the product in the CD-ROM.
- Installing guide program is automatically loading. (When the program is not automatically executed according to system environment, execute the program using the H-F2563 exe stored in the CD).

Execute the WIN98/SE UnInstall.

• DOS Screen appears and driver deleting procedure is completed. Execute the driver installation program again to get the Player recognized after the deletion.

# - Windows 98

Перед подсоединением MP3 плеера к USB порту компьютера Вам необходимо установить драйвер.

Для обновления программного обеспечения MP3 плеера, Вам необходимо установить программу «Non USB Driver» с диска, поставляемого в комплекте к плееру.

# - Windows ME/2000/XP

Для обновления программного обеспечения MP3 плеера, Вам необходимо установить программу «Non USB Driver» с диска, поставляемого в комплекте к плееру.

### Установка программы добавления функций

- Из главного меню Вы можете установить и удалить основное ПО, а также драйвер Windows 98/SE, используя дополнительные программы
- 2) Процедура установки:

Установите драйвер для MP3 плеера на компьютер и выберите пункт <None>

Установка драйвера Win 98

Выберите программу «WIN98/SE Install»
 На экране компьютера появится диалоговое окно DOS и установка программы завершится.

- Когда установка программы завершится, подсоедините MP3 плеер к USB порту компьютера.
- Плеер автоматически определится компьютером и будет распознан как съемный диск.
- 3) Удаление программы
- Вставьте в CD-ROM диск с ПО, поставляемый с плеером
- Автоматически запустится программа установки

Если программа автоматически не запустилась, то это можно сделать вручную. Запустите файл H-F2563.exe c CD.

Удаление драйвера Win 98

Выберите программу «WIN98/SE Uninstall»

• На экране компьютера появится диалоговое окно DOS и процедура удаления программы завершится.